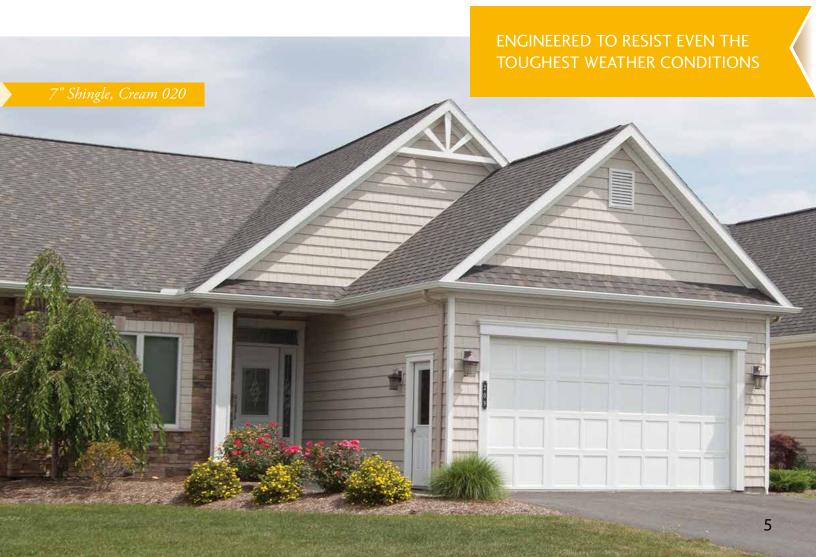

#### STAGGERED SHAKE

- Dramatic cedar grain detail, uneven patterns, roughsawn edges, and varied widths create richness.
- This boldly textured profile offers 7" and 10" exposures.

For traditional siding that stands the test of time and the elements, HOME ACCENTS Shingle and Perfection Shingle are historically accurate, extremely durable solutions that will look as beautiful decades from now as they did the day they were installed. Available in timeless colors, our Shingle panels never require painting or staining.

Transcending centuries, Shingle and Perfection Shingle resemble the real cedar shingles used on houses built in the 1800s. They feature naturally textured surfaces and edges, plus mill saw marks for authenticity. Designed to endure weather extremes, our panels are not vulnerable to wood's problems, such as splitting or warping from moisture.

#### **SHINGLE**

- Narrow-sawn Shingle has textured surfaces and random mill saw marks for dimension.
- Beautifully accentuates gables and dormers. This profile has a 7" exposure.