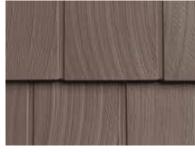

Staggered Shake

Split Shake

#### **SPLIT SHAKE**

- With hand-split cedar's allure, Split Shake has random grains and grooves.
- Deeply textured for contrast between shadow and light, this profile has a 7" exposure.
- Shakes also come in Weathered Collection™ colors for genuinely weathered looks.