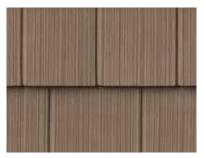

Staggered Shake

Split Shake

#### STAGGERED SHAKE

- Dramatic cedar grain detail, uneven patterns, roughsawn edges, and varied widths create richness.
- This boldly textured profile offers 7" and 10" exposures.

For traditional siding that stands the test of time and the elements, HOME ACCENTS Shingle and Perfection Shingle are historically accurate, extremely durable solutions that will look as beautiful decades from now as they did the day they were installed. Available in timeless colors, our Shingle panels never require painting or staining.