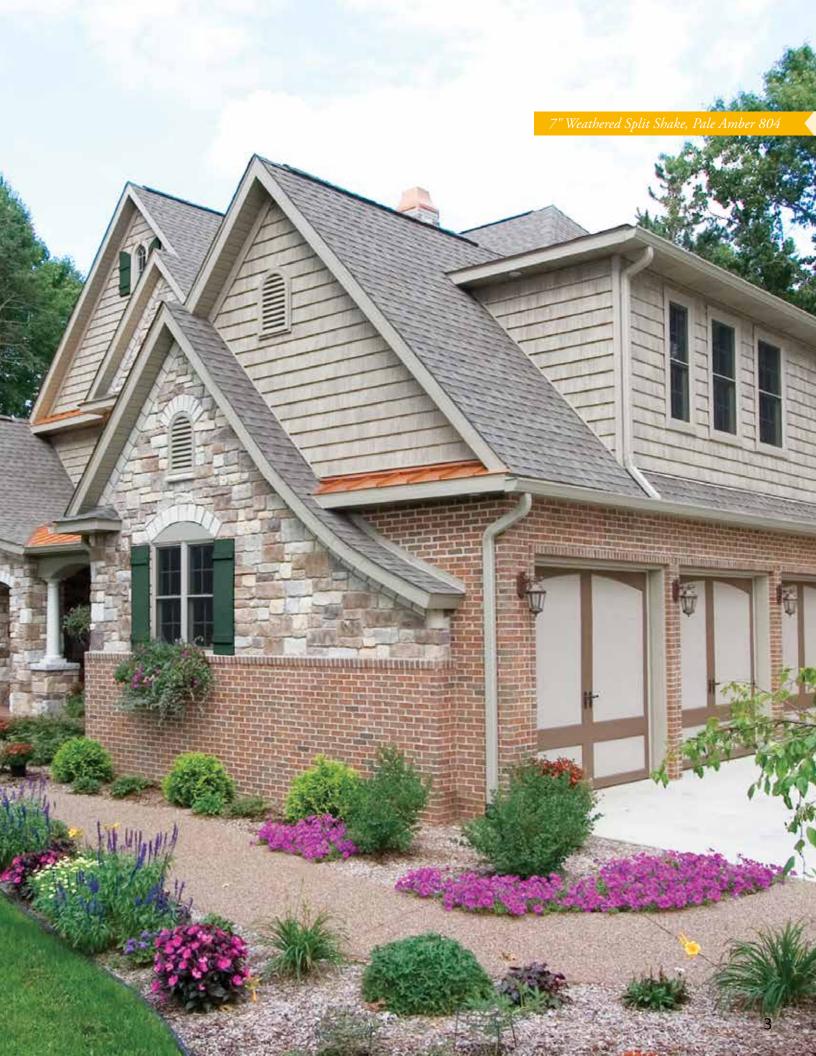

<sup>\*</sup>See actual warranty for details.

For an authentic cedar appearance and ultra-low-maintenance, HOME ACCENTS Split Shake and Staggered Shake siding are ideal. Our vinyl cedar Shakes feature random patterns for incredibly realistic aesthetics, giving every home distinctive beauty.

Our Shakes provide extraordinary durability, retaining their original flawless look for life. Unlike natural cedar, our panels won't crack, rot, fade, buckle, or splinter.

A breeze to install, our Shakes come in a variety of rich colors. They add the warmth and appeal of hand-split cedar and the enchanting beauty and detail of cedar grain, transforming homes.

#### **SPLIT SHAKE**

- With hand-split cedar's allure, Split Shake has random grains and grooves.
- Deeply textured for contrast between shadow and light, this profile has a 7" exposure.
- Shakes also come in Weathered Collection™ colors for genuinely weathered looks.