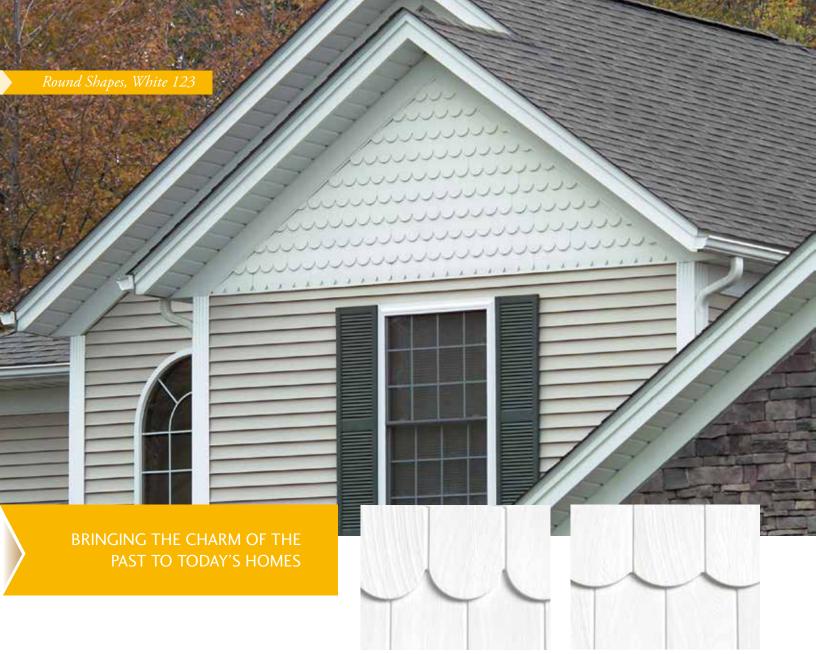

#### PERFECTION SHINGLE

- Clean lines and deep textures create the perfect balance.
- Random widths and highlighted grains add tradition. This profile has a 7" exposure.

Shingle

**Perfection Shingle** 

To distinguish homes with classic detail and bold dimension, complement Norandex vinyl siding with HOME ACCENTS Shapes. Available in elegant Round and Fish Scale designs, Shapes panels work solo or in harmony with our Shake and Shingle siding.

With Shapes, creativity comes naturally. For instance, Round panels can accent gables above Split Shake siding. Or, Fish Scale panels can add visual interest all around your home exterior. To contrast or match vinyl cedar siding, choose from rich Shapes colors.

Shapes let you make personal statements with unique accents that enhance your home's architecture and curb appeal. Not only are Shapes visually stunning, they are durable and ultra-low-maintenance.

Round Fish Scale

#### **ROUND**

- For rich texture, bold shadow, and hand-split cedar's look, Round is the perfect fit.
- This panel features a 6" exposure.