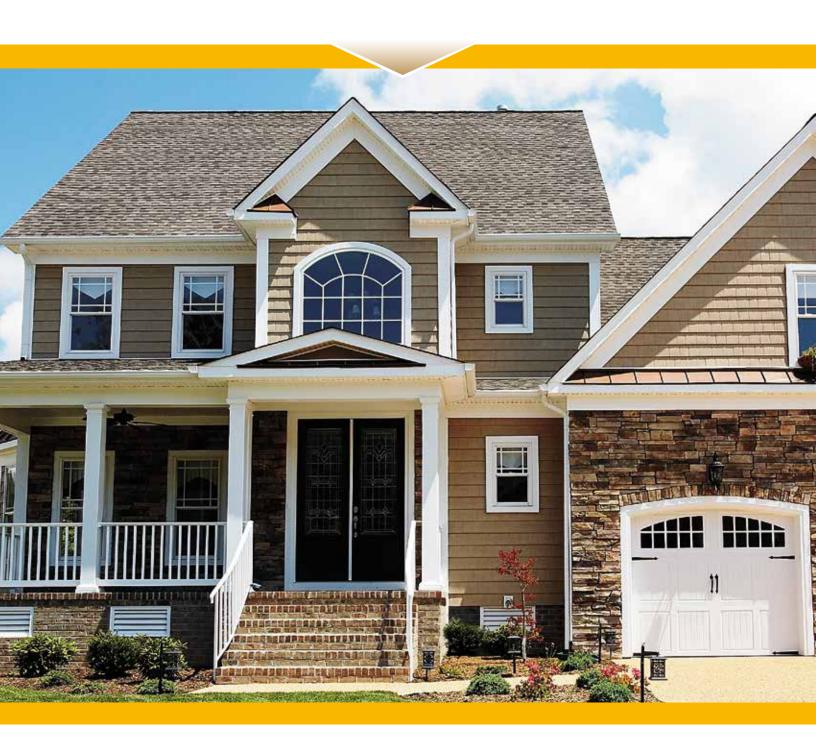

## NORANDEX IS ON YOUR SIDE. OUR TOP-TIER, INNOVATIVE SIDING DESIGNS GIVE EXTERIORS THE FRESH, AUTHENTIC LOOK HOMEOWNERS SEEK

For premium vinyl siding with the warm aesthetics of real cedar, choose the Norandex HOME ACCENTS\* line of Shakes, Staggered Shakes, Shingles, and Shapes. Our panels make it easy to rejuvenate any exterior area—or the whole house to boost curb appeal.

Offering an array of natural-looking designs and colors, HOME ACCENTS eliminates wood's maintenance. Panels are crafted using ColorHold®, an exclusive ASA cap for maximum color retention and weather endurance.

Because every home is unique, consult a professional contractor when choosing a panel design and color for your exterior.

- ▶ Authentic Look. For wood's beauty without the upkeep, HOME ACCENTS delivers. Authentic wood grain textures and random grain patterns for natural shadowing gives homes a one-of-a-kind look.
- **Easy Installation**. A snap to use, HOME ACCENTS panels can be installed the same way as traditional siding. With full-length nailing hems, our panels don't require any special training or tools.
- ▶ High Performance. Unlike other siding, HOME ACCENTS panels prevent aesthetic problems, including unsightly buckling and open laps. Our fortified, weather-resistant panels can be installed year-round.
- Scrap Reduction. HOME ACCENTS panels feature random designs and hidden seams, so even small pieces of material are usable during installation. The result is up to 67% less scrap.