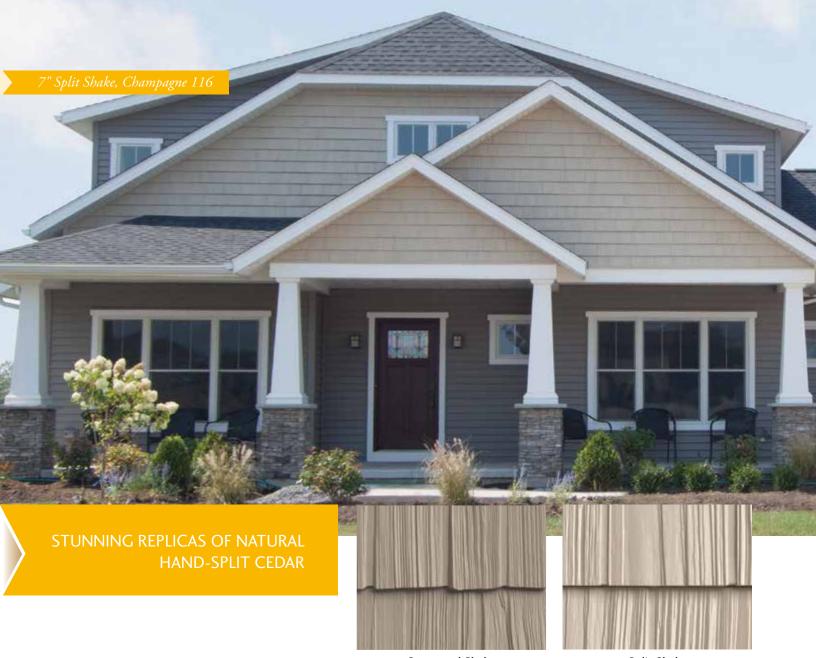

#### **SPLIT SHAKE**

- With hand-split cedar's allure, Split Shake has random grains and grooves.
- Deeply textured for contrast between shadow and light, this profile has a 7" exposure.
- Shakes also come in Weathered Collection™ colors for genuinely weathered looks.

#### STAGGERED SHAKE

- Dramatic cedar grain detail, uneven patterns, roughsawn edges, and varied widths create richness.
- This boldly textured profile offers 7" and 10" exposures.

For traditional siding that stands the test of time and the elements, HOME ACCENTS Shingle and Perfection Shingle are historically accurate, extremely durable solutions that will look as beautiful decades from now as they did the day they were installed. Available in timeless colors, our Shingle panels never require painting or staining.